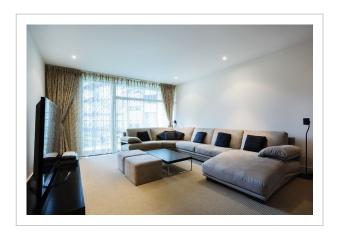

#### **Room amenities**

In the room, for you, there is a DVD player and a shower. The room equipment depends on its category.

### **Amenities:**

- Heating
- Washing machine
- Terrace
- Dryer
- Dishwasher
- Patio
- Fridge
- Family roomCable TV

- DVD Player
- Hairdryer
- Shower/Bathtub
- Shower
- Linens
- Microwave oven
- Kettle
- Beach/pool towels