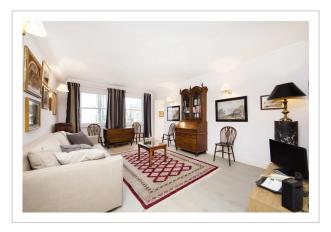

# Comfortable one bedroom apartment in Notting Hill, Lambton Place near Portobello--1 Bedroom Apartment









Address: Kensington and Chelsea, London, W11 2SH, United Kingdom, London

Bathrooms: 2

#### Location

A perfect fit for a big group of travellers: apartment «Comfortable one bedroom apartment in Notting Hill, Lambton Place near Portobello» is located in London. This apartment is located in 5 km from the city center. You can take a walk and explore the neighbourhood area of the apartment. Places nearby: Tabernacle, The Reel Poster Gallery and Notting Hill Coronet.

# At the apartment

Want to be always on-line? Wi-Fi is available.

## **Room amenities**

Guests will find the following in the room: a TV. Please note that the listed services may not be available in all the rooms.

## **Amenities:**

- Smoke-free property
- Heating
- Washing machine
- Fridge
- TV
- Coffee/tea for guests