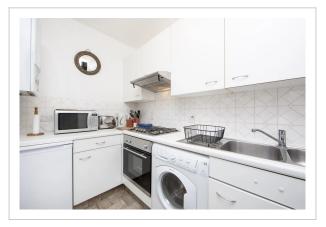

## **Amenities:**

- Smoke-free property
- Heating
- Washing machine
- Fridge
- TV
- Coffee/tea for guests

- Kitchen
- Microwave oven
- Kettle
- Free Wi-Fi
- Internet access