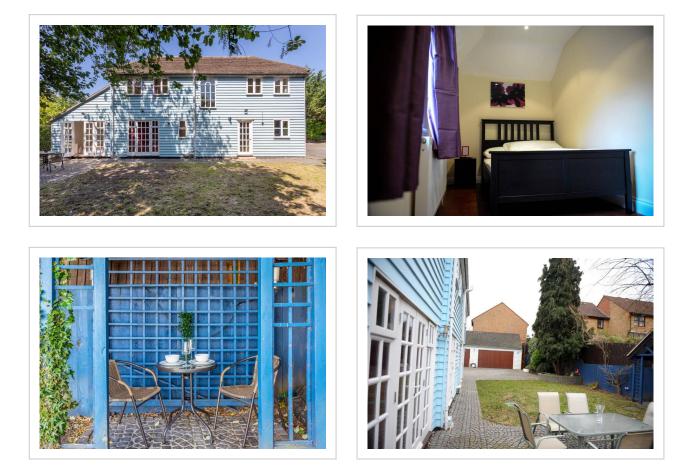

# The Greyhound Cottage--Standard Quadruple room

## Location

A great place for travellers looking for a neighbours-free vacation! Cottage «The Greyhound Cottage» is located in London. This cottage is located in 17 km from the city center. You can take a walk and explore the neighbourhood area of the cottage — Roding Valley, Tower of London and Tower Bridge.

## At the cottage

Free Wi-Fi on the territory will help you to stay on-line. If you travel by car, there's a parking zone.

#### Amenities:

- Smoke-free property
- Heating
- Garden
- All Spaces Non-Smoking (public and private)
- Non-smoking rooms • Soundproof rooms
- Cable TV
- Hairdryer

- Flat-screen TV
- Linens
- Toiletries
- Iron and board
- Common kitchen
- Free Wi-Fi
- Beach/pool towels