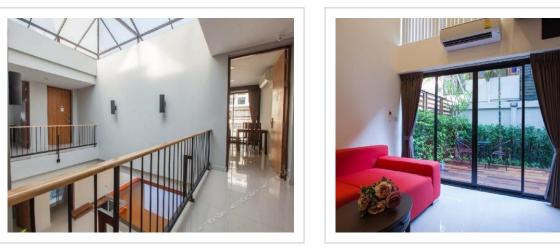

### **Room amenities**

The room is warmly decorated and has everything you need to have a rest after a long eventful day. There is a shower and a TV. The room equipment depends on its category.

#### Amenities:

- Air conditioning
- Elevator/lift
- Smoking areas
- Smoke-free property
- Garden
- Outdoor furniture
- Upper floors accessible by elevator
- Non-smoking rooms
- Fridge
- Family room
- Cable TV
- Flat-screen TV
- Shower/Bathtub

- Bathtub
- Shower
- Wardrobe/Closet
- Linens
- Mosquito Net
- Toiletries
- Laundry
- Telephone
- Microwave oven
- Kettle
- Free Wi-Fi
- Swimming Pool
- Beach/pool towels