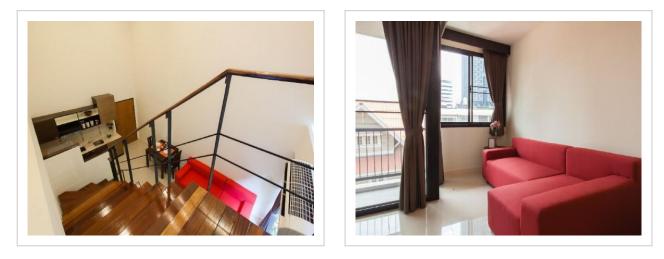

### **Room amenities**

The room is warmly decorated and has everything you need to have a rest after a long eventful day. There is a shower and a TV. The room equipment depends on its category.

#### Amenities:

- Air conditioning
- Elevator/lift
- Smoking areas
- Smoke-free property
- Garden
- Outdoor furniture
- Upper floors accessible by elevator
- Non-smoking rooms
- Fridge
- Family room
- Cable TV
- Flat-screen TV
- Shower/Bathtub

- Bathtub
- Shower
- Wardrobe/Closet
- Linens
- Mosquito Net
- Toiletries
- Laundry
- Telephone
- Microwave oven
- Kettle
- Free Wi-Fi
- Swimming Pool
- Beach/pool towels