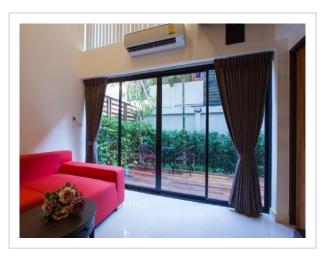

## **Room amenities**

The room is warmly decorated and has everything you need to have a rest after a long eventful day. There is a shower and a TV. The room equipment depends on its category.

#### **Amenities:**

- Air conditioning
- Elevator/lift
- Smoking areas
- Smoke-free property
- Garden
- Outdoor furniture
- Upper floors accessible by elevator
- Non-smoking rooms
- Fridge
- Family room
- Cable TV
- Flat-screen TV
- Shower/Bathtub