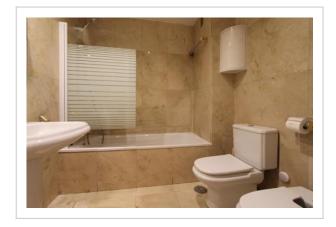

#### **Room amenities**

The room is warmly decorated and has everything you need to have a rest after a long eventful day. There is a TV. Please note that the listed services may not be available in all the rooms.

## **Amenities:**

- Air conditioning
- Elevator/lift
- Heating
- Washing machine
- Fridge
- Family room
- Flat-screen TV
- Bathtub

- Wardrobe/Closet
- Clothes rack
- Linens
- Iron
- Microwave oven
- Coffeemaker
- Free Wi-Fi
- Beach/pool towels