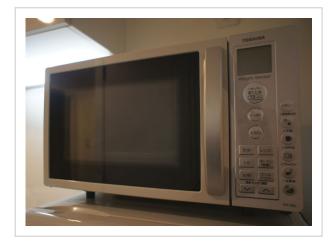

## **Amenities:**

- · Air conditioning
- Smoke-free property
- Washing machine
- All Spaces Non-Smoking (public and private)
- Non-smoking rooms
- Fridge
- TV
- Shower/Bathtub

- Toiletries
- Coffee/tea for guests
- Microwave oven
- Kitchenette
- Kettle
- Free Wi-Fi
- Internet access