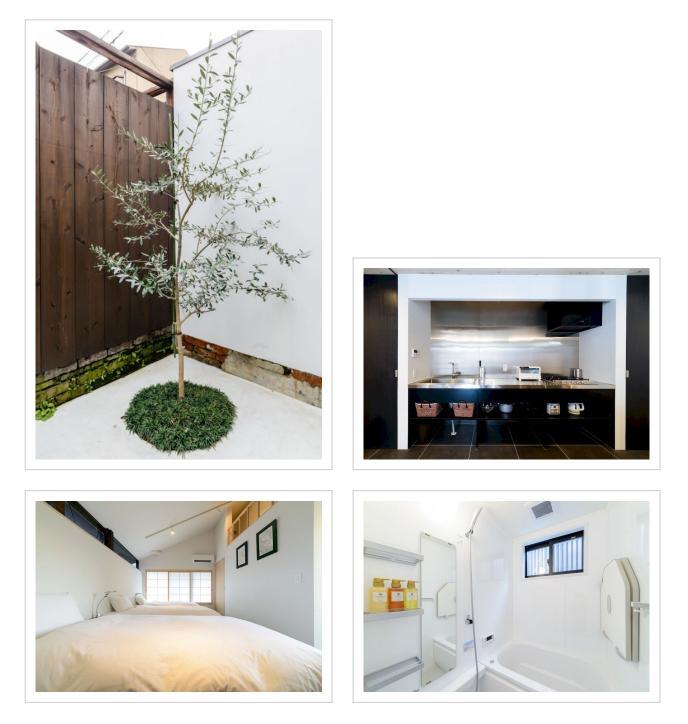

### **Room amenities**

Here's what you'll find in the room to have a rest after a long day: a shower and a TV. Please note that the listed services may not be available in all the rooms.

#### Amenities:

- Air conditioning
- Smoke-free property
- Heating
- Washing machine
- All Spaces Non-Smoking (public and private)
- No elevators
- Fridge
- Hairdryer

- Flat-screen TV
- Shower/Bathtub
- Bathtub
- Shower
- Toiletries
- Microwave oven
- Kettle
- Free Wi-Fi