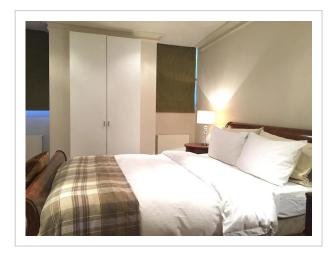

### **Room amenities**

In the room, for you, there is a DVD player, a shower and a TV. Please note that the listed services may not be available in all the rooms.

- Shower/Bathtub
- Bathtub
- Shower
- Wardrobe/Closet
- Linens
- · Iron and board
- Ironing
- Laundry
- Dry-cleaning
- Iron
- Coffee/tea for guests
- Microwave oven
- Coffeemaker
- Kettle
- Free Wi-Fi
- Beach/pool towels