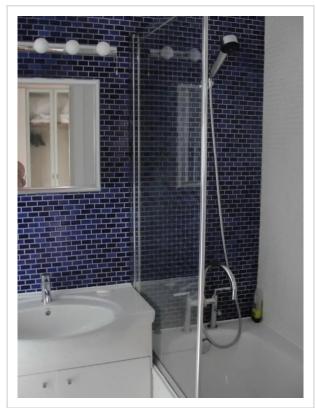

### **Room amenities**

In the room, for you, there is a DVD player, a shower and a TV. Please note that the listed services may not be available in all the rooms.

- Shower/Bathtub
- Bathtub
- Shower
- Wardrobe/Closet
- Linens
- · Iron and board
- Ironing
- Laundry
- Dry-cleaning
- Iron
- Coffee/tea for guests
- Microwave oven
- Coffeemaker
- Kettle
- Free Wi-Fi
- Beach/pool towels