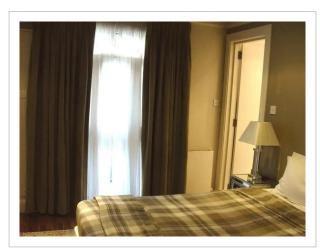

### **Room amenities**

In the room, for you, there is a DVD player, a shower and a TV. Please note that the listed services may not be available in all the rooms.

- Shower/Bathtub
- Bathtub
- Shower
- Wardrobe/Closet
- Linens
- · Iron and board
- Ironing
- Laundry
- Dry-cleaning
- Iron
- Coffee/tea for guests
- Microwave oven
- Coffeemaker
- Kettle
- Free Wi-Fi
- Beach/pool towels