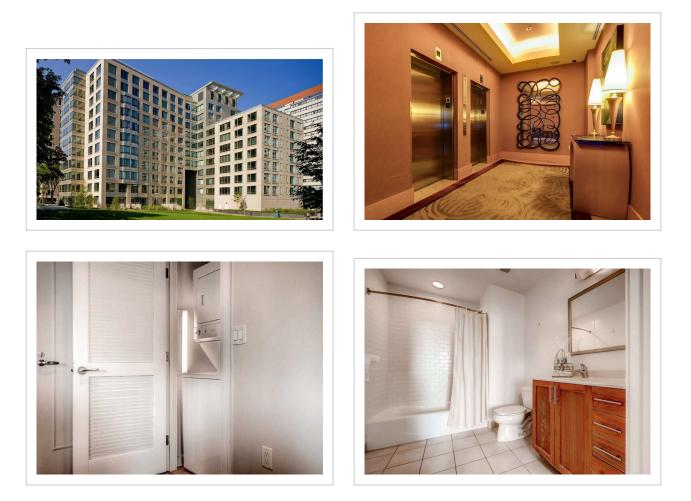

## Location

«Global Luxury Suites Mass General Hospital» is located in Boston. This apartment hotel is located in walking distance from the city center. You can take a walk and explore the neighbourhood area of the apartment hotel — Massachusetts Eye And Ear Infirmary, Museum of Science and West End Museum.

# **Room amenities**

In the room, for you, there is a shower and a TV. Please note that the listed services may not be available in all the rooms.

#### Amenities:

- Air conditioning
- Elevator/lift
- Smoke-free property
- Heating
- Garden
- Television in lobby
- Terrace
- Dishwasher
- All Spaces Non-Smoking (public and private)
- Reception desk
- Non-smoking rooms
- Fridge
- Cable TV
- TV
- Hairdryer
- Shower
- Linens
- Toiletries

- Iron and board
- Laundry
- Concierge services
- Dry-cleaning
- Telephone
- Bar
- Coffee/tea for guests
- Restaurant
- Kitchen
- Microwave oven
- Poolside bar
- Bottled water
- Kettle
- Free Wi-Fi
- Internet access
- Outdoor Pool
- Seasonal outdoor swimming pool
- Pool facilities