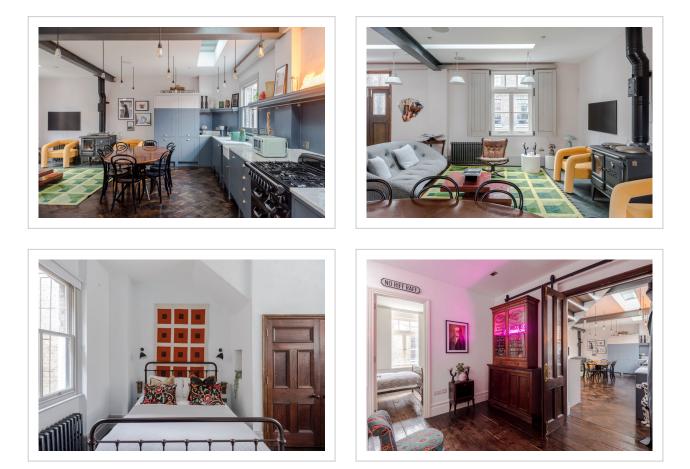

## **The Borough Bridge**

Boasting an unparalleled location with Borough Market on its doorstep, this home is an incredible base for a London stay. A delightful terrace looks out over the market and offers stunning views of The Shard – it's a splendid spot for a few drinks in warm weather. This house has everything you might need for a comfortable stay, including two reception spaces, one with a fully-equipped openplan kitchen. There's plenty of room for everyone to spend time together, but there are quieter corners for cosy moments too.